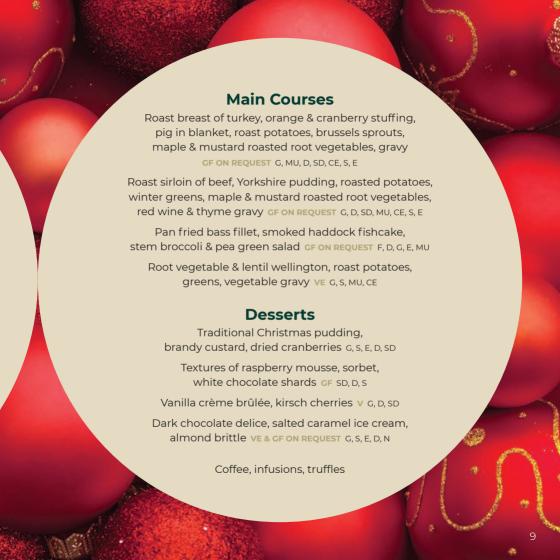

#### **Main Courses**

Roast breast of turkey, orange & cranberry stuffing, pig in blanket, roast potatoes, brussels sprouts, maple & mustard roasted root vegetables, gravy GF ON REQUEST G, MU, D, SD, CE, S, E

Braised feather blade of beef, grain mustard mashed potato, roasted carrot, winter greens, pan gravy GF MU, CE, D, SD

Fillet of chalk stream trout, crushed baby potatoes, stem broccoli, lemon & dill hollandaise **GF** F, D, SD, E

Root vegetable & lentil wellington, roast potatoes, greens, vegetable gravy **VE** G, S, MU, CE

#### **Desserts**

Traditional Christmas pudding, brandy custard c, s, E, D, SD

Chocolate orange mousse, blood orange gel, chocolate soil GF SD, S, D, E

Vegan chocolate tart, vanilla ice cream VE, GF S, SD

Vanilla panna cotta, winter berry compote,

raspberry tuille **cf on request** G, D, S, SD, E

booking

We know how special Christmas Day should be. It is a day to spend time with your loved ones, so let us take care of your Christmas lunch, leaving you to make those all important memories.