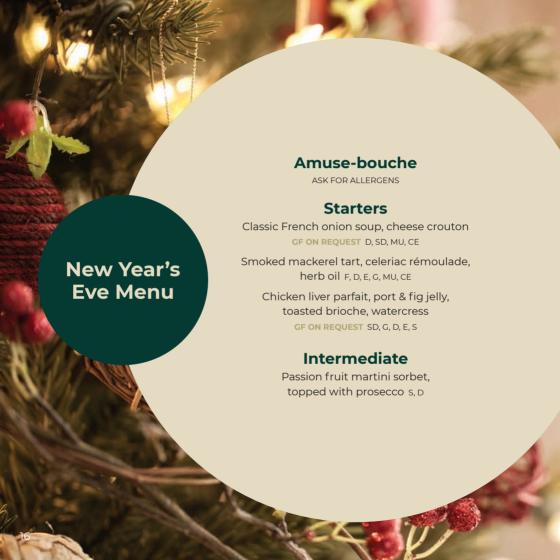

### New Year's Eve Celebration

Please call 01749 836300 to make a booking Celebrate the new year in style!
Our New Year's Eve Celebration includes
an arrival drink and a four course menu, as well
as live entertainment. Book early as this event is
sure to be one of the hottest tickets in town.

#### New Year's Eve Celebration: £85.00 per Adult

Included in the New Year's Residential Package – see page 18.

Pre-payments required for all bookings.
For full terms and conditions please see page 23.

#### **Main Courses**

Fillet & featherblade of beef, dauphinoise potatoes, stem broccoli, jus GF ON REQUEST D, G, SD, MU, CE, S

Monkfish tail, crushed baby potatoes, greens, mussel, dill sauce GF C, F, D, SD, MO

Wild mushroom & truffle tagliatelle, poached hen's egg, rocket, truffle oil v, ve on request c, D, E

#### **Desserts**

Textures of raspberry, mousse, sorbet, white chocolate shards GF SD. D. S

Dark chocolate delice, salted caramel, charred orange, orange sorbet GF ON REQUEST D, E, G, SD, N, S

Sticky toffee pudding, vanilla ice cream, caramel sauce G, D, E

Chef's selection of cheese, crackers, chutney, grapes
D, G, SD, CE, MU, SE, N

Coffee, infusions, truffles

Vegan options available on request

Please call 01749 836300 to make a booking Enjoy a two night break and see in the New Year with us at The Swan Hotel. Enjoy all the fun of our New Year's Eve Celebration before retiring to one of our beautiful rooms.